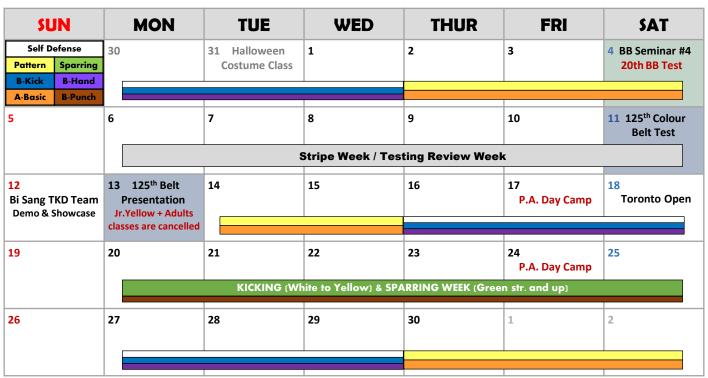

## 2023 DECEMBER

#### **DUNDAS NEWSLETTER**

| SU                | JN                 | MON                                                       | TUE                                                           | WED | THUR | FRI | SAT                                      |  |  |
|-------------------|--------------------|-----------------------------------------------------------|---------------------------------------------------------------|-----|------|-----|------------------------------------------|--|--|
| Pattern           | efense<br>Sparring | 27                                                        | 28                                                            | 29  | 30   | 1   | 2                                        |  |  |
| B-Kick<br>A-Basic | B-Hand<br>B-Punch  |                                                           |                                                               |     |      |     |                                          |  |  |
| 3                 |                    | 4                                                         | 5                                                             | 6   | 7    | 8   | 9                                        |  |  |
|                   |                    |                                                           | KICKING (White to Yellow) & SPARRING WEEK (Green str. and up) |     |      |     |                                          |  |  |
| 10                | 10                 | 11                                                        | 12                                                            | 13  | 14   | 15  | 16 126 <sup>th</sup> Colour<br>Belt Test |  |  |
|                   |                    |                                                           | Stripe Week / Testing Review Week                             |     |      |     |                                          |  |  |
| 17                |                    | 18 126 <sup>th</sup> Belt Presentation Jr.Yellow + Adults | 19                                                            | 20  | 21   | 22  | 23 Ugly Christmas<br>Sweater Class       |  |  |
|                   |                    | classes are cancelled                                     |                                                               |     |      |     |                                          |  |  |
| 24<br>31          |                    | Christma                                                  | s Holidays<br>L CLOSED -                                      | 27  | 28   | 29  | 30                                       |  |  |