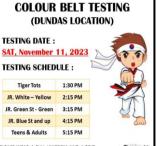

#### 121st DYNAMIC TKD COLOUR BELT TESTING (DUNDAS LOCATION)

#### **TESTING DATE:**

**SAT, JUNE 17, 2023** 

CONTINUED SUPPORT AND UNDERSTANDING.

#### TESTING SCHEDULE

| TESTING SCHEDU      | LE:     |
|---------------------|---------|
| Tiger Tots          | 1:30 PM |
| JR. White - Yellow  | 2:15 PM |
| JR. Green St and up | 3:15 PM |
| Teens & Adults      | 4:45 PM |

#### DUNDAS LOCATION